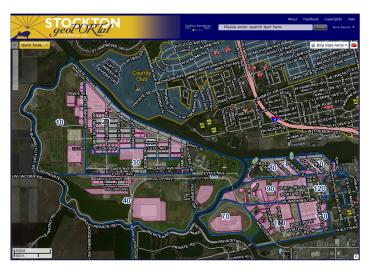

#### Solution

An Esri-based Enterprise GIS that fulfills the needs of all operational units, thus also putting valuable information at the fingertips of the Port Police:

- On-premise geodatabase and embedded staff to keep it maintained
- Coordination with port contractors to ensure that CAD data that are delivered to the port, fit well with the geodatabase
- Tight integration with property management system
- **Stockton geoPORTal**: a single web viewer for all geospatial aspects of the port, including properties, utilities, environment, nautical charts, live vessel and weather feeds, and real-time video and access control data
- Integration with Mass Notification System