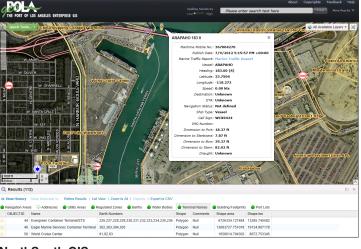

#### Solution

An Esri-based Enterprise GIS that cuts across operational divisions addressing operational, security and emergency management issues:

- Data and ready-made maps served directly from Esri ArcGIS Server to other software and systems, e.g. Situation Management, Lease Management, and Environmental Database Systems.
- Integrated display of static GIS data and dynamic data including vessels, traffic, weather and Blue Force Tracking for Port Police.
- Delivery and integration of all geospatial information via geoPOLA – the Port-wide Intranet GIS web map viewer.